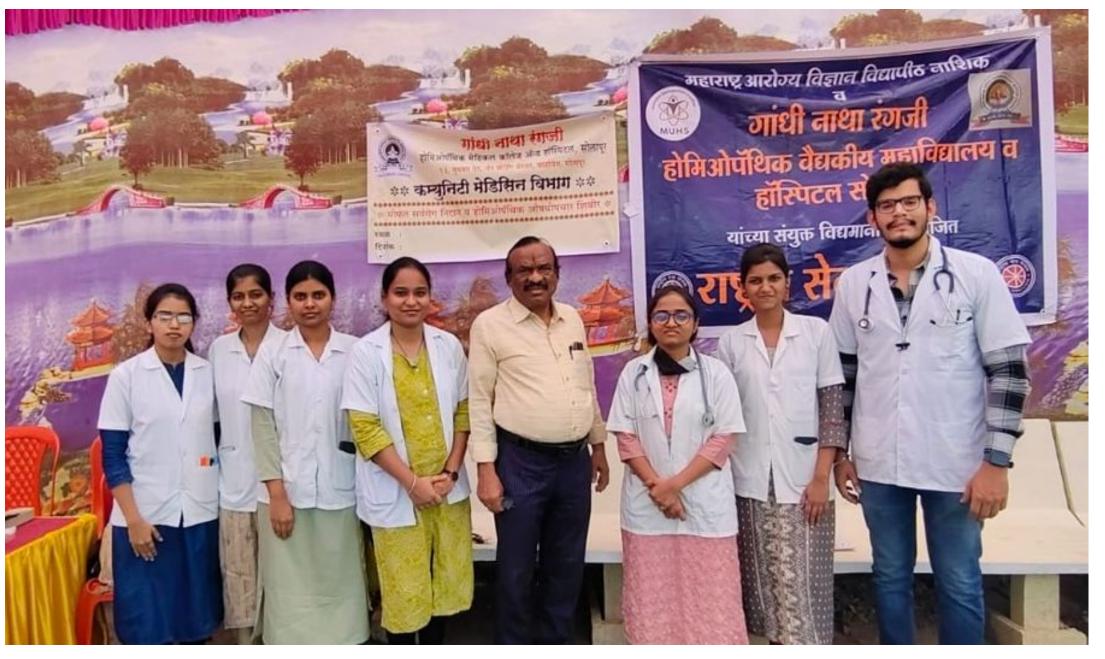

|          |                |          |  |  |  |
|   |                           |                  |                                                                                           |          |                |          |  |  |  |
|   |                           |                  |                                                                                           |          |                |          |  |  |  |
|   |                           |                  |                                                                                           |          | 1 1/2          |          |  |  |  |



Dr. Andhalgnonkar M. S. Pricipal Gandhi Natha Rangli Hemosoputhic Medical College, Solocus

5